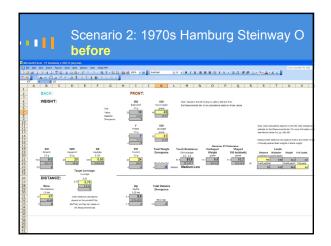

Copyright © 2016 Mario Igrec. All rights reserved.

Copyright © 2016 Mario Igrec. All rights reserved.

Scenario 2: 1970s Hamburg Steinway O

Modern Hamburg Steinway with 17 mm knuckle distance, in good overall condition.
Tone strident and somewhat nasal.
Hammers filed multiple times.
Action feels light.