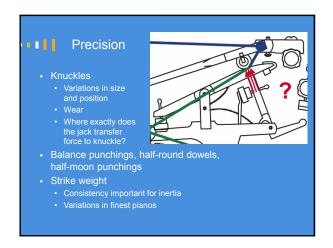

Traditional ways of analyzing touch

This yields accurate results but:
Is invasive: requires dismantling the action
Requires hours of work, adding time and expense
Not easily portable
Removing the parts can change voicing and regulation
Can't quote the job immediately