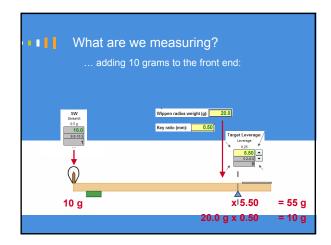

Traditional ways of analyzing touch

This yields accurate results but:
Is invasive: requires dismantling the action
Requires hours of work, adding time and expense
Not easily portable
Removing the parts can change voicing and regulation
Can't quote the job immediately