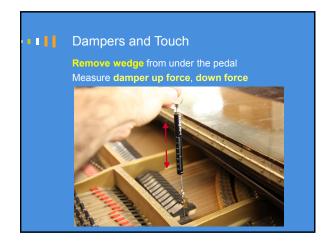

s reserved.













Copyright © 2016 Mario Igrec. All rights reserved.













Copyright © 2016 Mario Igrec. All rights reserved.













Copyright © 2016 Mario Igrec. All rights reserved.







Scenario 2: 1970s Hamburg Steinway O

Modern Hamburg Steinway with 17 mm knuckle distance, in good overall condition.
Tone strident and somewhat nasal.
Hammers filed multiple times.
Action feels light.





Copyright © 2016 Mario Igrec. All rights reserved.













Copyright © 2016 Mario Igrec. All rights reserved.













Copyright © 2016 Mario Igrec. All rights reserved.













Copyright © 2016 Mario Igrec. All rights reserved.













Copyright © 2016 Mario Igrec. All rights reserved.













Copyright © 2016 Mario Igrec. All rights reserved.













Copyright © 2016 Mario Igrec. All rights reserved.













Copyright © 2016 Mario Igrec. All rights reserved.













Copyright @ 2016 Mario Igrec. All rights reserved.













Copyright © 2016 Mario Igrec. All rights reserved.













Copyright © 2016 Mario Igrec. All rights reserved.













Copyright © 2016 Mario Igrec. All rights reserved.













Copyright © 2016 Mario Igrec. All rights reserved.













Copyright © 2016 Mario Igrec. All rights reserved.













Copyright © 2016 Mario Igrec. All rights reserved.













Copyright © 2016 Mario Igrec. All rights reserved.













Copyright © 2016 Mario Igrec. All rights reserved.













Copyright © 2016 Mario Igrec. All rights reserved.













Copyright © 2016 Mario Igrec.