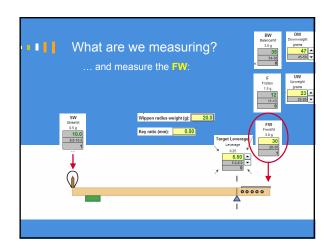

Should you modify action parts?

Traditional ways of adjusting touch

Friction, key leads
Wippen helper springs? TouchRail?
Hammers:
Lighten or add weight? How much?
How heavy should replacement hammers be?
Key ratio? Action ratio?
Do you know how to proceed?
Do you feel in control?
Are you satisfied with results?

Traditional ways of analyzing touch

This yields accurate results but:
Is invasive: requires dismantling the action
Requires hours of work, adding time and expense
Not easily portable
Removing the parts can change voicing and regulation
Can't quote the job immediately