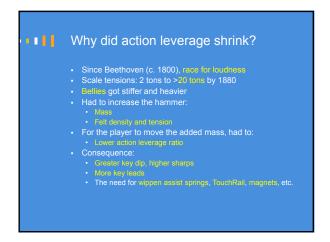

Should you modify action parts?

Traditional ways of adjusting touch

Friction, key leads
Wippen helper springs? TouchRail?
Hammers:
Lighten or add weight? How much?
How heavy should replacement hammers be?
Key ratio? Action ratio?
Do you know how to proceed?
Do you feel in control?
Are you satisfied with results?