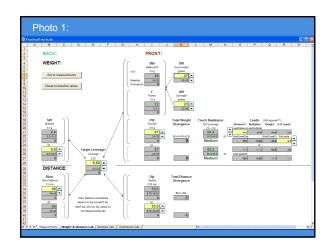

Traditional ways of analyzing touch

This yields accurate results but:
Is invasive: requires dismantling the action
Requires hours of work, adding time and expense
Not easily portable
Removing the parts can change voicing and regulation
Can't quote the job immediately