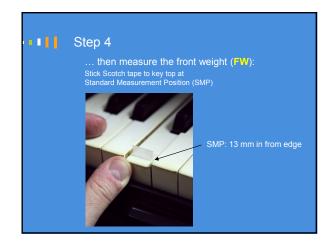

ay like xyz?"

What do you do?

How do you decide what to change?

Should you modify action parts?

Traditional ways of adjusting touch

Friction, key leads
Wippen helper springs? TouchRail?
Hammers:
Lighten or add weight? How much?
How heavy should replacement hammers be?
Key ratio? Action ratio?
Do you know how to proceed?
Do you feel in control?
Are you satisfied with results?



Traditional ways of analyzing touch

This yields accurate results but:
Is invasive: requires dismantling the action
Requires hours of work, adding time and expense
Not easily portable
Removing the parts can change voicing and regulation
Can't quote the job immediately













Copyright © 2016 Mario Igrec. All rights reserved.

























Copyright © 2016 Mario Igrec. All rights reserved.













Copyright © 2016 Mario Igrec. All rights reserved.













Copyright © 2016 Mario Igrec. All rights reserved.













Copyright © 2016 Mario Igrec. All rights reserved.













Copyright © 2016 Mario Igrec. All rights reserved.













Copyright @ 2016 Mario Igrec. All rights reserved.













Copyright © 2016 Mario Igrec. All rights reserved.













Copyright © 2016 Mario Igrec. All rights reserved.













Copyright © 2016 Mario Igrec. All rights reserved.













Copyright © 2016 Mario Igrec. All rights reserved.













Copyright © 2016 Mario Igrec. All rights reserved.













Copyright © 2016 Mario Igrec. All rights reserved.













Copyright © 2016 Mario Igrec. All rights reserved.







Scenario 2: 1970s Hamburg Stei