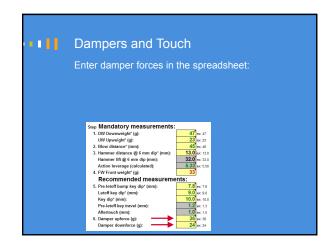

Traditional ways of analyzing touch

This yields accurate results but:
Is invasive: requires dismantling the action
Requires hours of work, adding time and expense
Not easily portable
Removing the parts can change voicing and regulation
Can't quote the job immediately