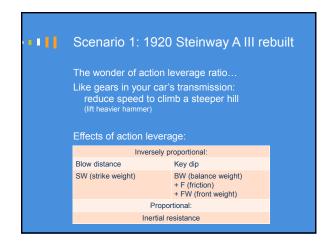

Should you modify action parts?

Traditional ways of adjusting touch

Friction, key leads
Wippen helper springs? TouchRail?
Hammers:
Lighten or add weight? How much?
How heavy should replacement hammers be?
Key ratio? Action ratio?
Do you know how to proceed?
Do you feel in control?
Are you satisfied with results?