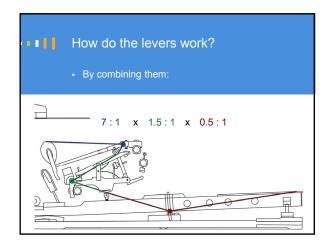

Traditional ways of analyzing touch

This yields accurate results but:
Is invasive: requires dismantling the action
Requires hours of work, adding time and expense
Not easily portable
Removing the parts can change voicing and regulation
Can't quote the job immediately