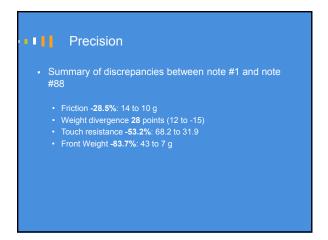

ights reserved.







Scenario 2: 1970s Hamburg Steinway O

Modern Hamburg Steinway with 17 mm knuckle distance, in good overall condition.
Tone strident and somewhat nasal.
Hammers filed multiple times.
Action feels light.





Copyright © 2016 Mario Igrec. All rights reserved.













Copyright © 2016 Mario Igrec. All rights reserved.













Copyright © 2016 Mario Igrec. All rights reserved.













Copyright © 2016 Mario Igrec. All rights reserved.













Copyright © 2016 Mario Igrec. All rights reserved.













Copyright © 2016 Mario Igrec. All rights reserved.













Copyright © 2016 Mario Igrec. All rights reserved.













Copyright © 2016 Mario Igrec. All rights reserved.













Copyright @ 2016 Mario Igrec. All rights reserved.













Copyright © 2016 Mario Igrec. All rights reserved.













Copyright © 2016 Mario Igrec. All rights reserved.













Copyright © 2016 Mario Igrec. All rights reserved.













Copyright © 2016 Mario Igrec. All rights reserved.













Copyright © 2016 Mario Igrec. All rights reserved.













Copyright © 2016 Mario Igrec. All rights reserved.













Copyright © 2016 Mario Igrec. All rights reserved.













Copyright © 2016 Mario Igrec. All rights reserved.













Copyright © 2016 Mario Igrec. All rights reserved.













Copyright © 2016 Mario Igrec. All rights reserved.