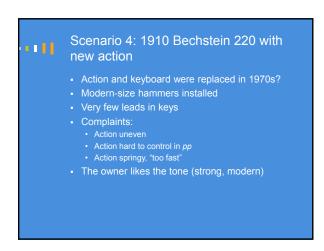

Copyright © 2016 Mario Igrec. All rights reserved.

Copyright © 2016 Mario Igrec. All rights reserved.

Scenario 2: 1970s Hamburg Steinway O

Modern Hamburg Steinway with 17 mm knuckle distance, in good overall condition.
Tone strident and somewhat nasal.
Hammers filed multiple times.
Action feels light.