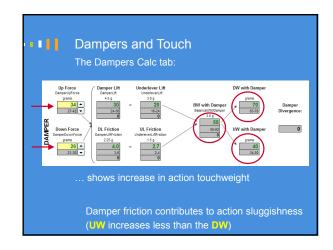

Should you modify action parts?

Traditional ways of adjusting touch

Friction, key leads
Wippen helper springs? TouchRail?
Hammers:
Lighten or add weight? How much?
How heavy should replacement hammers be?
Key ratio? Action ratio?
Do you know how to proceed?
Do you feel in control?
Are you satisfied with results?

Traditional ways of analyzing touch

This yields accurate results but:
Is invasive: requires dismantling the action
Requires hours of work, adding time and expense
Not easily portable
Removing the parts can change voicing and regulation
Can't quote the job immediately