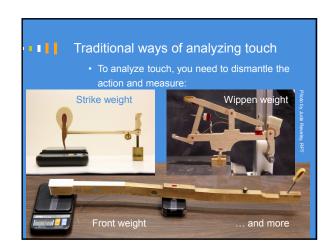

Traditional ways of analyzing touch

This yields accurate results but:
Is invasive: requires dismantling the action
Requires hours of work, adding time and expense
Not easily portable
Removing the parts can change voicing and regulation
Can't quote the job immediately