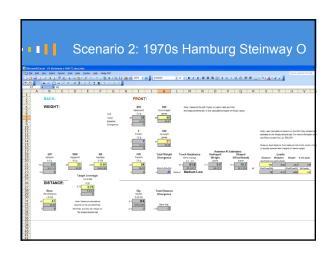

Copyright © 2016 Mario Igrec. All rights reserved.

Copyright © 2016 Mario Igrec. All rights reserved.

Scenario 2: 1970s Hamburg Steinway O

Modern Hamburg Steinway with 17 mm knuckle distance, in good overall condition.
Tone strident and somewhat nasal.
Hammers filed multiple times.
Action feels light.