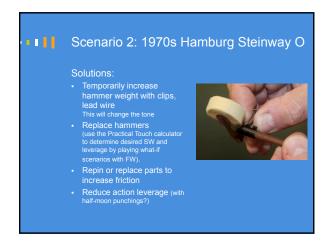

Copyright © 2016 Mario Igrec. All rights reserved.

Copyright © 2016 Mario Igrec. All rights reserved.

Scenario 2: 1970s Hamburg Steinway O

Modern Hamburg Steinway with 17 mm knuckle distance, in good overall condition.
Tone strident and somewhat nasal.
Hammers filed multiple times.
Action feels light.