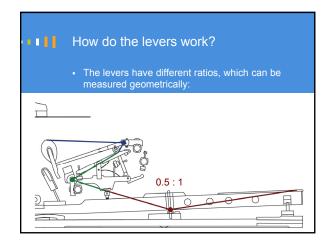

Traditional ways of analyzing touch

This yields accurate results but:
Is invasive: requires dismantling the action
Requires hours of work, adding time and expense
Not easily portable
Removing the parts can change voicing and regulation
Can't quote the job immediately