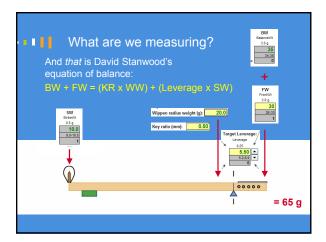

Traditional ways of analyzing touch

This yields accurate results but:
Is invasive: requires dismantling the action
Requires hours of work, adding time and expense
Not easily portable
Removing the parts can change voicing and regulation
Can't quote the job immediately