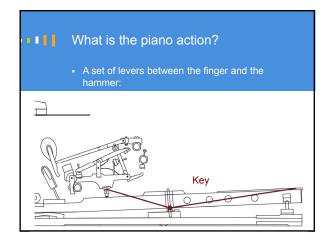

?

Should you modify action parts?

Traditional ways of adjusting touch

Friction, key leads
Wippen helper springs? TouchRail?
Hammers:
Lighten or add weight? How much?
How heavy should replacement hammers be?
Key ratio? Action ratio?
Do you know how to proceed?
Do you feel in control?
Are you satisfied with results?



Traditional ways of analyzing touch

This yields accurate results but:
Is invasive: requires dismantling the action
Requires hours of work, adding time and expense
Not easily portable
Removing the parts can change voicing and regulation
Can't quote the job immediately













Copyright © 2016 Mario Igrec. All rights reserved.

























Copyright © 2016 Mario Igrec. All rights reserved.













Copyright © 2016 Mario Igrec. All rights reserved.













Copyright © 2016 Mario Igrec. All rights reserved.













Copyright © 2016 Mario Igrec. All rights reserved.













Copyright © 2016 Mario Igrec. All rights reserved.













Copyright @ 2016 Mario Igrec. All rights reserved.













Copyright © 2016 Mario Igrec. All rights reserved.













Copyright © 2016 Mario Igrec. All rights reserved.













Copyright © 2016 Mario Igrec. All rights reserved.













Copyright © 2016 Mario Igrec. All rights reserved.













Copyright © 2016 Mario Igrec. All rights reserved.













Copyright © 2016 Mario Igrec. All rights reserved.













Copyright © 2016 Mario Igrec. All rights reserved.







Scenario 2: 1970s Hamburg Steinway O

Modern Hamburg Steinway with 17 mm knuckle distance, in