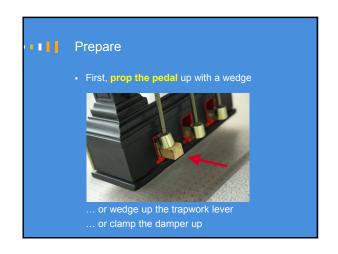

action for practicing"

"Doesn't feel right"

"Why can't my piano play like xyz?"

What do you do?

How do you decide what to change?

Should you modify action parts?

Traditional ways of adjusting touch

Friction, key leads
Wippen helper springs? TouchRail?
Hammers:
Lighten or add weight? How much?
How heavy should replacement hammers be?
Key ratio? Action ratio?
Do you know how to proceed?
Do you feel in control?
Are you satisfied with results?



Traditional ways of analyzing touch

This yields accurate results but:
Is invasive: requires dismantling the action
Requires hours of work, adding time and expense
Not easily portable
Removing the parts can change voicing and regulation
Can't quote the job immediately













Copyright © 2016 Mario Igrec. All rights reserved.

























Copyright © 2016 Mario Igrec. All rights reserved.













Copyright © 2016 Mario Igrec. All rights reserved.













Copyright © 2016 Mario Igrec. All rights reserved.













Copyright © 2016 Mario Igrec. All rights reserved.













Copyright © 2016 Mario Igrec. All rights reserved.













Copyright @ 2016 Mario Igrec. All rights reserved.













Copyright © 2016 Mario Igrec. All rights reserved.













Copyright © 2016 Mario Igrec. All rights reserved.













Copyright © 2016 Mario Igrec. All rights reserved.













Copyright © 2016 Mario Igrec. All rights reserved.













Copyright © 2016 Mario Igrec. All rights reserved.













Copyright © 2016 Mario Igrec. All rights reserved.













Copyright © 2016 Mar