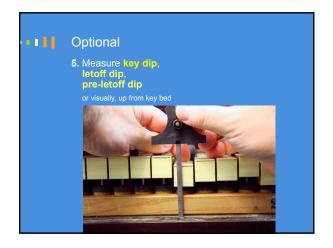

Hamburg Steinway with 17 mm knuckle distance, in good overall condition.
Tone strident and somewhat nasal.
Hammers filed multiple times.
Action feels light.





Copyright © 2016 Mario Igrec. All rights reserved.













Copyright © 2016 Mario Igrec. All rights reserved.













Copyright © 2016 Mario Igrec. All rights reserved.













Copyright © 2016 Mario Igrec. All rights reserved.













Copyright © 2016 Mario Igrec. All rights reserved.













Copyright © 2016 Mario Igrec. All rights reserved.













Copyright © 2016 Mario Igrec. All rights reserved.













Copyright © 2016 Mario Igrec. All rights reserved.













Copyright @ 2016 Mario Igrec. All rights reserved.













Copyright © 2016 Mario Igrec. All rights reserved.













Copyright © 2016 Mario Igrec. All rights reserved.













Copyright © 2016 Mario Igrec. All rights reserved.













Copyright © 2016 Mario Igrec. All rights reserved.













Copyright © 2016 Mario Igrec. All rights reserved.













Copyright © 2016 Mario Igrec. All rights reserved.













Copyright © 2016 Mario Igrec. All rights reserved.













Copyright © 2016 Mario Igrec. All rights reserved.













Copyright © 2016 Mario Igrec. All rights reserved.













Copyright © 2016 Mario Igrec. All rights reserved.