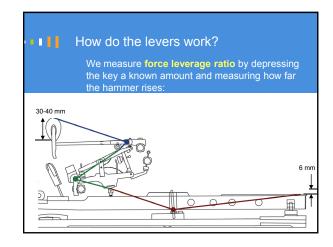

Traditional ways of analyzing touch

This yields accurate results but:
Is invasive: requires dismantling the action
Requires hours of work, adding time and expense
Not easily portable
Removing the parts can change voicing and regulation
Can't quote the job immediately