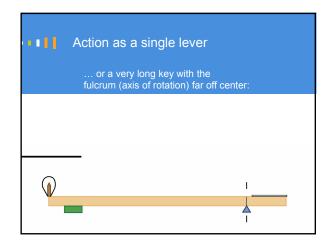

s?



Traditional ways of analyzing touch

This yields accurate results but:
Is invasive: requires dismantling the action
Requires hours of work, adding time and expense
Not easily portable
Removing the parts can change voicing and regulation
Can't quote the job immediately













Copyright © 2016 Mario Igrec. All rights reserved.

























Copyright © 2016 Mario Igrec. All rights reserved.













Copyright © 2016 Mario Igrec. All rights reserved.













Copyright © 2016 Mario Igrec. All rights reserved.













Copyright © 2016 Mario Igrec. All rights reserved.













Copyright © 2016 Mario Igrec. All rights reserved.













Copyright @ 2016 Mario Igrec. All rights reserved.













Copyright © 2016 Mario Igrec. All rights reserved.













Copyright © 2016 Mario Igrec. All rights reserved.













Copyright © 2016 Mario Igrec. All rights reserved.













Copyright © 2016 Mario Igrec. All rights reserved.













Copyright © 2016 Mario Igrec. All rights reserved.













Copyright © 2016 Mario Igrec. All rights reserved.













Copyright © 2016 Mario Igrec. All rights reserved.







Scenario 2: 1970s Hamburg Steinway O

Modern Hamburg Steinway with 17 mm knuckle distance, in good overall condition.
Tone strident and somewhat nasal.
Hammers filed multiple times.
Action feels light.





Copyright © 2016 Mario Igrec. All rights reserved.













Copyright © 2016 Mario Igrec. All rights reserved.













Copyright © 2016 Mario Igrec. All rights reserved.













Copyright ©