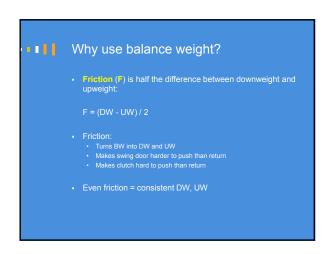

Should you modify action parts?

Traditional ways of adjusting touch

Friction, key leads
Wippen helper springs? TouchRail?
Hammers:
Lighten or add weight? How much?
How heavy should replacement hammers be?
Key ratio? Action ratio?
Do you know how to proceed?
Do you feel in control?
Are you satisfied with results?

Traditional ways of analyzing touch

This yields accurate results but:
Is invasive: requires dismantling the action
Requires hours of work, adding time and expense
Not easily portable
Removing the parts can change voicing and regulation
Can't quote the job immediately