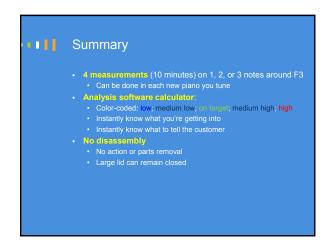

Traditional ways of analyzing touch

This yields accurate results but:
Is invasive: requires dismantling the action
Requires hours of work, adding time and expense
Not easily portable
Removing the parts can change voicing and regulation
Can't quote the job immediately