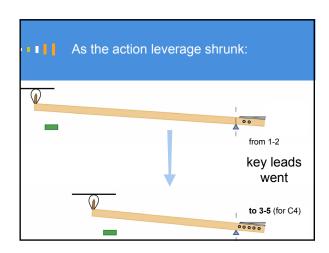

Should you modify action parts?

Traditional ways of adjusting touch

Friction, key leads
Wippen helper springs? TouchRail?
Hammers:
Lighten or add weight? How much?
How heavy should replacement hammers be?
Key ratio? Action ratio?
Do you know how to proceed?
Do you feel in control?
Are you satisfied with results?