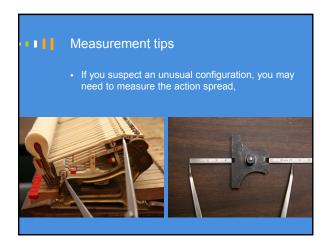

Traditional ways of analyzing touch

This yields accurate results but:
Is invasive: requires dismantling the action
Requires hours of work, adding time and expense
Not easily portable
Removing the parts can change voicing and regulation
Can't quote the job immediately