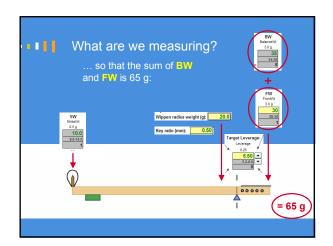

Traditional ways of analyzing touch

This yields accurate results but:
Is invasive: requires dismantling the action
Requires hours of work, adding time and expense
Not easily portable
Removing the parts can change voicing and regulation
Can't quote the job immediately