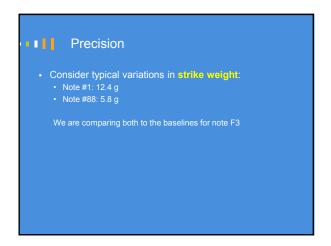

All rights reserved.







Scenario 2: 1970s Hamburg Steinway O

Modern Hamburg Steinway with 17 mm knuckle distance, in good overall condition.
Tone strident and somewhat nasal.
Hammers filed multiple times.
Action feels light.





Copyright © 2016 Mario Igrec. All rights reserved.













Copyright © 2016 Mario Igrec. All rights reserved.













Copyright © 2016 Mario Igrec. All rights reserved.













Copyright © 2016 Mario Igrec. All rights reserved.













Copyright © 2016 Mario Igrec. All rights reserved.













Copyright © 2016 Mario Igrec. All rights reserved.













Copyright © 2016 Mario Igrec. All rights reserved.













Copyright © 2016 Mario Igrec. All rights reserved.













Copyright @ 2016 Mario Igrec. All rights reserved.













Copyright © 2016 Mario Igrec. All rights reserved.













Copyright © 2016 Mario Igrec. All rights reserved.













Copyright © 2016 Mario Igrec. All rights reserved.













Copyright © 2016 Mario Igrec. All rights reserved.













Copyright © 2016 Mario Igrec. All rights reserved.













Copyright © 2016 Mario Igrec. All rights reserved.













Copyright © 2016 Mario Igrec. All rights reserved.













Copyright © 2016 Mario Igrec. All rights reserved.













Copyright © 2016 Mario Igrec. All rights reserved.













Copyright © 2016 Mario Igrec. All rights reserved.