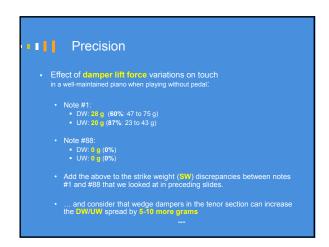

hts reserved.







Scenario 2: 1970s Hamburg Steinway O

Modern Hamburg Steinway with 17 mm knuckle distance, in good overall condition.
Tone strident and somewhat nasal.
Hammers filed multiple times.
Action feels light.





Copyright © 2016 Mario Igrec. All rights reserved.













Copyright © 2016 Mario Igrec. All rights reserved.













Copyright © 2016 Mario Igrec. All rights reserved.













Copyright © 2016 Mario Igrec. All rights reserved.













Copyright © 2016 Mario Igrec. All rights reserved.













Copyright © 2016 Mario Igrec. All rights reserved.













Copyright © 2016 Mario Igrec. All rights reserved.













Copyright © 2016 Mario Igrec. All rights reserved.













Copyright @ 2016 Mario Igrec. All rights reserved.













Copyright © 2016 Mario Igrec. All rights reserved.













Copyright © 2016 Mario Igrec. All rights reserved.













Copyright © 2016 Mario Igrec. All rights reserved.













Copyright © 2016 Mario Igrec. All rights reserved.













Copyright © 2016 Mario Igrec. All rights reserved.













Copyright © 2016 Mario Igrec. All rights reserved.













Copyright © 2016 Mario Igrec. All rights reserved.













Copyright © 2016 Mario Igrec. All rights reserved.













Copyright © 2016 Mario Igrec. All rights reserved.













Copyright © 2016 Mario Igrec. All rights reserved.