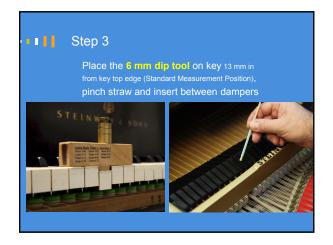

practicing"

"Doesn't feel right"

"Why can't my piano play like xyz?"

What do you do?

How do you decide what to change?

Should you modify action parts?

Traditional ways of adjusting touch

Friction, key leads
Wippen helper springs? TouchRail?
Hammers:
Lighten or add weight? How much?
How heavy should replacement hammers be?
Key ratio? Action ratio?
Do you know how to proceed?
Do you feel in control?
Are you satisfied with results?



Traditional ways of analyzing touch

This yields accurate results but:
Is invasive: requires dismantling the action
Requires hours of work, adding time and expense
Not easily portable
Removing the parts can change voicing and regulation
Can't quote the job immediately













Copyright © 2016 Mario Igrec. All rights reserved.

























Copyright © 2016 Mario Igrec. All rights reserved.













Copyright © 2016 Mario Igrec. All rights reserved.













Copyright © 2016 Mario Igrec. All rights reserved.













Copyright © 2016 Mario Igrec. All rights reserved.













Copyright © 2016 Mario Igrec. All rights reserved.













Copyright @ 2016 Mario Igrec. All rights reserved.













Copyright © 2016 Mario Igrec. All rights reserved.













Copyright © 2016 Mario Igrec. All rights reserved.













Copyright © 2016 Mario Igrec. All rights reserved.













Copyright © 2016 Mario Igrec. All rights reserved.













Copyright © 2016 Mario Igrec. All rights reserved.













Copyright © 2016 Mario Igrec. All rights reserved.













Copyright © 2016 Mario Igrec.