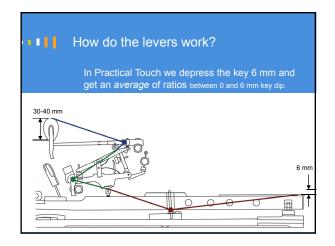

Traditional ways of analyzing touch

This yields accurate results but:
Is invasive: requires dismantling the action
Requires hours of work, adding time and expense
Not easily portable
Removing the parts can change voicing and regulation
Can't quote the job immediately