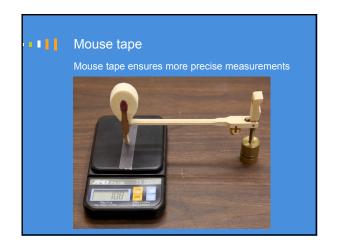

rights reserved.













Copyright © 2016 Mario Igrec. All rights reserved.













Copyright © 2016 Mario Igrec. All rights reserved.













Copyright © 2016 Mario Igrec. All rights reserved.







Scenario 2: 1970s Hamburg Steinway O

Modern Hamburg Steinway with 17 mm knuckle distance, in good overall condition.
Tone strident and somewhat nasal.
Hammers filed multiple times.
Action feels light.





Copyright © 2016 Mario Igrec. All rights reserved.













Copyright © 2016 Mario Igrec. All rights reserved.













Copyright © 2016 Mario Igrec. All rights reserved.













Copyright © 2016 Mario Igrec. All rights reserved.













Copyright © 2016 Mario Igrec. All rights reserved.













Copyright © 2016 Mario Igrec. All rights reserved.













Copyright © 2016 Mario Igrec. All rights reserved.













Copyright © 2016 Mario Igrec. All rights reserved.













Copyright @ 2016 Mario Igrec. All rights reserved.













Copyright © 2016 Mario Igrec. All rights reserved.













Copyright © 2016 Mario Igrec. All rights reserved.













Copyright © 2016 Mario Igrec. All rights reserved.













Copyright © 2016 Mario Igrec. All rights reserved.













Copyright © 2016 Mario Igrec. All rights reserved.













Copyright © 2016 Mario Igrec. All rights reserved.













Copyright © 2016 Mario Igrec. All rights reserved.













Copyright © 2016 Mario Igrec. All rights reserved.













Copyright © 2016 Mario Igrec. All rights reserved.













Copyright © 2016 Mario I