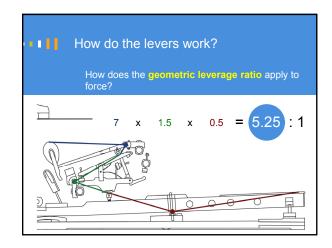

acement hammers be?
Key ratio? Action ratio?
Do you know how to proceed?
Do you feel in control?
Are you satisfied with results?



Traditional ways of analyzing touch

This yields accurate results but:
Is invasive: requires dismantling the action
Requires hours of work, adding time and expense
Not easily portable
Removing the parts can change voicing and regulation
Can't quote the job immediately













Copyright © 2016 Mario Igrec. All rights reserved.

























Copyright © 2016 Mario Igrec. All rights reserved.













Copyright © 2016 Mario Igrec. All rights reserved.













Copyright © 2016 Mario Igrec. All rights reserved.













Copyright © 2016 Mario Igrec. All rights reserved.













Copyright © 2016 Mario Igrec. All rights reserved.













Copyright @ 2016 Mario Igrec. All rights reserved.













Copyright © 2016 Mario Igrec. All rights reserved.













Copyright © 2016 Mario Igrec. All rights reserved.













Copyright © 2016 Mario Igrec. All rights reserved.













Copyright © 2016 Mario Igrec. All rights reserved.













Copyright © 2016 Mario Igrec. All rights reserved.













Copyright © 2016 Mario Igrec. All rights reserved.













Copyright © 2016 Mario Igrec. All rights reserved.







Scenario 2: 1970s Hamburg Steinway O

Modern Hamburg Steinway with 17 mm knuckle distance, in good overall condition.
Tone strident and somewhat nasal.
Hammers filed multiple times.
Action feels light.





Copyright © 2016 Mario Igrec. All rights reserved.













Copyright © 2