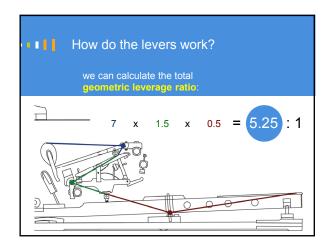

placement hammers be?
Key ratio? Action ratio?
Do you know how to proceed?
Do you feel in control?
Are you satisfied with results?



Traditional ways of analyzing touch

This yields accurate results but:
Is invasive: requires dismantling the action
Requires hours of work, adding time and expense
Not easily portable
Removing the parts can change voicing and regulation
Can't quote the job immediately













Copyright © 2016 Mario Igrec. All rights reserved.

























Copyright © 2016 Mario Igrec. All rights reserved.













Copyright © 2016 Mario Igrec. All rights reserved.













Copyright © 2016 Mario Igrec. All rights reserved.













Copyright © 2016 Mario Igrec. All rights reserved.













Copyright © 2016 Mario Igrec. All rights reserved.













Copyright @ 2016 Mario Igrec. All rights reserved.













Copyright © 2016 Mario Igrec. All rights reserved.













Copyright © 2016 Mario Igrec. All rights reserved.













Copyright © 2016 Mario Igrec. All rights reserved.













Copyright © 2016 Mario Igrec. All rights reserved.













Copyright © 2016 Mario Igrec. All rights reserved.













Copyright © 2016 Mario Igrec. All rights reserved.













Copyright © 2016 Mario Igrec. All rights reserved.







Scenario 2: 1970s Hamburg Steinway O

Modern Hamburg Steinway with 17 mm knuckle distance, in good overall condition.
Tone strident and somewhat nasal.
Hammers filed multiple times.
Action feels light.





Copyright © 2016 Mario Igrec. All rights reserved.













Copyright ©