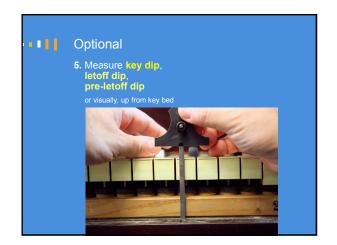

odern Hamburg Steinway with 17 mm knuckle distance, in good overall condition.
Tone strident and somewhat nasal.
Hammers filed multiple times.
Action feels light.





Copyright © 2016 Mario Igrec. All rights reserved.













Copyright © 2016 Mario Igrec. All rights reserved.













Copyright © 2016 Mario Igrec. All rights reserved.













Copyright © 2016 Mario Igrec. All rights reserved.













Copyright © 2016 Mario Igrec. All rights reserved.













Copyright © 2016 Mario Igrec. All rights reserved.













Copyright © 2016 Mario Igrec. All rights reserved.













Copyright © 2016 Mario Igrec. All rights reserved.













Copyright @ 2016 Mario Igrec. All rights reserved.













Copyright © 2016 Mario Igrec. All rights reserved.













Copyright © 2016 Mario Igrec. All rights reserved.













Copyright © 2016 Mario Igrec. All rights reserved.













Copyright © 2016 Mario Igrec. All rights reserved.













Copyright © 2016 Mario Igrec. All rights reserved.













Copyright © 2016 Mario Igrec. All rights reserved.













Copyright © 2016 Mario Igrec. All rights reserved.













Copyright © 2016 Mario Igrec. All rights reserved.













Copyright © 2016 Mario Igrec. All rights reserved.













Copyright © 2016 Mario Igrec. All rights reserved.