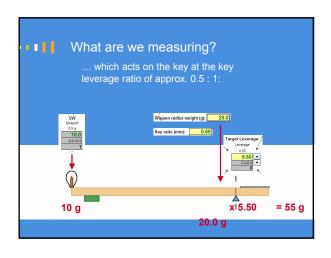

Copyright © 2016 Mario Igrec. All rights reserved.

Copyright © 2016 Mario Igrec. All rights reserved.

Scenario 2: 1970s Hamburg Steinway O

Modern Hamburg Steinway with 17 mm knuckle distance, in good overall condition.
Tone strident and somewhat nasal.
Hammers filed multiple times.
Action feels light.