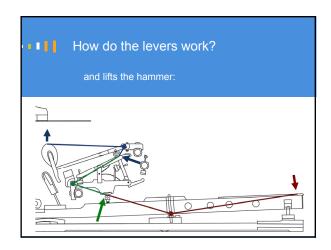

The Touch Challenge

Touch challenge in grand pianos

"Action too heavy/light/fast/slow"

"I want heavier action for practicing"

"Doesn't feel right"

"Why can't my piano play like xyz?"

What do you do?

How do you decide what to change?

Should you modify action parts?

Traditional ways of adjusting touch

Friction, key leads
Wippen helper springs? TouchRail?
Hammers:
Lighten or add weight? How much?
How heavy should replacement hammers be?
Key ratio? Action ratio?
Do you know how to proceed?
Do you feel in control?
Are you satisfied with results?