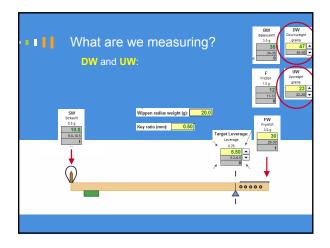

Should you modify action parts?

Traditional ways of adjusting touch

Friction, key leads
Wippen helper springs? TouchRail?
Hammers:
Lighten or add weight? How much?
How heavy should replacement hammers be?
Key ratio? Action ratio?
Do you know how to proceed?
Do you feel in control?
Are you satisfied with results?

Traditional ways of analyzing touch

This yields accurate results but:
Is invasive: requires dismantling the action
Requires hours of work, adding time and expense
Not easily portable
Removing the parts can change voicing and regulation
Can't quote the job immediately