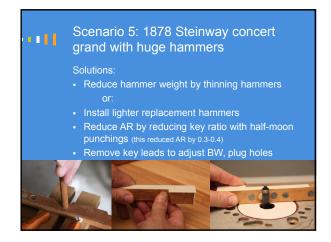

Copyright © 2016 Mario Igrec. All rights reserved.

Copyright © 2016 Mario Igrec. All rights reserved.

Scenario 2: 1970s Hamburg Steinway O

Modern Hamburg Steinway with 17 mm knuckle distance, in good overall condition.
Tone strident and somewhat nasal.
Hammers filed multiple times.
Action feels light.