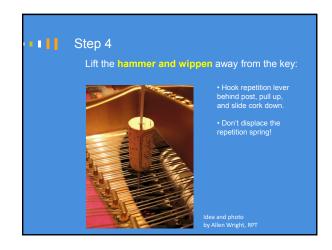

play like xyz?"

What do you do?

How do you decide what to change?

Should you modify action parts?

Traditional ways of adjusting touch

Friction, key leads
Wippen helper springs? TouchRail?
Hammers:
Lighten or add weight? How much?
How heavy should replacement hammers be?
Key ratio? Action ratio?
Do you know how to proceed?
Do you feel in control?
Are you satisfied with results?



Traditional ways of analyzing touch

This yields accurate results but:
Is invasive: requires dismantling the action
Requires hours of work, adding time and expense
Not easily portable
Removing the parts can change voicing and regulation
Can't quote the job immediately













Copyright © 2016 Mario Igrec. All rights reserved.

























Copyright © 2016 Mario Igrec. All rights reserved.













Copyright © 2016 Mario Igrec. All rights reserved.













Copyright © 2016 Mario Igrec. All rights reserved.













Copyright © 2016 Mario Igrec. All rights reserved.













Copyright © 2016 Mario Igrec. All rights reserved.













Copyright @ 2016 Mario Igrec. All rights reserved.













Copyright © 2016 Mario Igrec. All rights reserved.













Copyright © 2016 Mario Igrec. All rights reserved.













Copyright © 2016 Mario Igrec. All rights reserved.













Copyright © 2016 Mario Igrec. All rights reserved.













Copyright © 2016 Mario Igrec. All rights reserved.













Copyright © 2016 Mario Igrec. All rights reserved.













Copyright © 2016 Mario Igrec. All rights reserved.







Scenario 2: 1970s Hamburg St