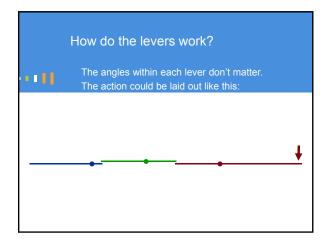

The Touch Challenge

Touch challenge in grand pianos

"Action too heavy/light/fast/slow"

"I want heavier action for practicing"

"Doesn't feel right"

"Why can't my piano play like xyz?"

What do you do?

How do you decide what to change?

Should you modify action parts?

Traditional ways of adjusting touch

Friction, key leads
Wippen helper springs? TouchRail?
Hammers:
Lighten or add weight? How much?
How heavy should replacement hammers be?
Key ratio? Action ratio?
Do you know how to proceed?
Do you feel in control?
Are you satisfied with results?