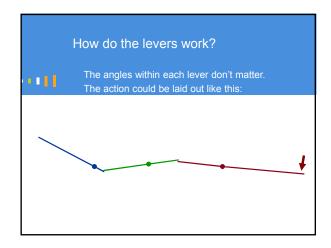

The Touch Challenge

Touch challenge in grand pianos

"Action too heavy/light/fast/slow"

"I want heavier action for practicing"

"Doesn't feel right"

"Why can't my piano play like xyz?"

What do you do?

How do you decide what to change?

Should you modify action parts?

Traditional ways of adjusting touch

Friction, key leads
Wippen helper springs? TouchRail?
Hammers:
Lighten or add weight? How much?
How heavy should replacement hammers be?
Key ratio? Action ratio?
Do you know how to proceed?
Do you feel in control?
Are you satisfied with results?