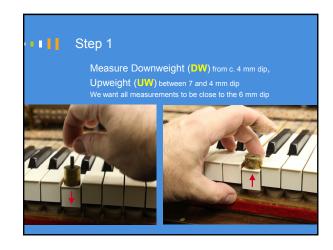

tion for practicing"

"Doesn't feel right"

"Why can't my piano play like xyz?"

What do you do?

How do you decide what to change?

Should you modify action parts?

Traditional ways of adjusting touch

Friction, key leads
Wippen helper springs? TouchRail?
Hammers:
Lighten or add weight? How much?
How heavy should replacement hammers be?
Key ratio? Action ratio?
Do you know how to proceed?
Do you feel in control?
Are you satisfied with results?



Traditional ways of analyzing touch

This yields accurate results but:
Is invasive: requires dismantling the action
Requires hours of work, adding time and expense
Not easily portable
Removing the parts can change voicing and regulation
Can't quote the job immediately













Copyright © 2016 Mario Igrec. All rights reserved.

























Copyright © 2016 Mario Igrec. All rights reserved.













Copyright © 2016 Mario Igrec. All rights reserved.













Copyright © 2016 Mario Igrec. All rights reserved.













Copyright © 2016 Mario Igrec. All rights reserved.













Copyright © 2016 Mario Igrec. All rights reserved.













Copyright @ 2016 Mario Igrec. All rights reserved.













Copyright © 2016 Mario Igrec. All rights reserved.













Copyright © 2016 Mario Igrec. All rights reserved.













Copyright © 2016 Mario Igrec. All rights reserved.













Copyright © 2016 Mario Igrec. All rights reserved.













Copyright © 2016 Mario Igrec. All rights reserved.













Copyright © 2016 Mario Igrec. All rights reserved.













Copyright © 2016 Mario