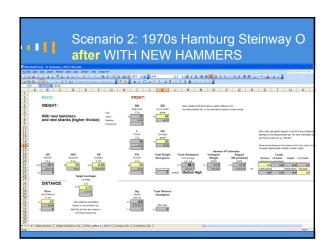

Copyright © 2016 Mario Igrec. All rights reserved.

Copyright © 2016 Mario Igrec. All rights reserved.

Scenario 2: 1970s Hamburg Steinway O

Modern Hamburg Steinway with 17 mm knuckle distance, in good overall condition.
Tone strident and somewhat nasal.
Hammers filed multiple times.
Action feels light.