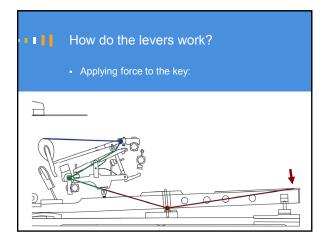

uld you modify action parts?

Traditional ways of adjusting touch

Friction, key leads
Wippen helper springs? TouchRail?
Hammers:
Lighten or add weight? How much?
How heavy should replacement hammers be?
Key ratio? Action ratio?
Do you know how to proceed?
Do you feel in control?
Are you satisfied with results?



Traditional ways of analyzing touch

This yields accurate results but:
Is invasive: requires dismantling the action
Requires hours of work, adding time and expense
Not easily portable
Removing the parts can change voicing and regulation
Can't quote the job immediately













Copyright © 2016 Mario Igrec. All rights reserved.

























Copyright © 2016 Mario Igrec. All rights reserved.













Copyright © 2016 Mario Igrec. All rights reserved.













Copyright © 2016 Mario Igrec. All rights reserved.













Copyright © 2016 Mario Igrec. All rights reserved.













Copyright © 2016 Mario Igrec. All rights reserved.













Copyright @ 2016 Mario Igrec. All rights reserved.













Copyright © 2016 Mario Igrec. All rights reserved.













Copyright © 2016 Mario Igrec. All rights reserved.













Copyright © 2016 Mario Igrec. All rights reserved.













Copyright © 2016 Mario Igrec. All rights reserved.













Copyright © 2016 Mario Igrec. All rights reserved.













Copyright © 2016 Mario Igrec. All rights reserved.













Copyright © 2016 Mario Igrec. All rights reserved.







Scenario 2: 1970s Hamburg Steinway O

Modern Hamburg Steinway with 17 mm knuckle distance, in good o