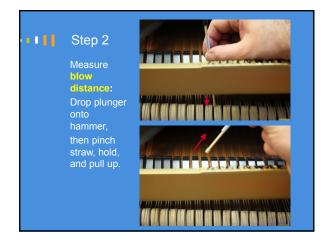

for practicing"

"Doesn't feel right"

"Why can't my piano play like xyz?"

What do you do?

How do you decide what to change?

Should you modify action parts?

Traditional ways of adjusting touch

Friction, key leads
Wippen helper springs? TouchRail?
Hammers:
Lighten or add weight? How much?
How heavy should replacement hammers be?
Key ratio? Action ratio?
Do you know how to proceed?
Do you feel in control?
Are you satisfied with results?



Traditional ways of analyzing touch

This yields accurate results but:
Is invasive: requires dismantling the action
Requires hours of work, adding time and expense
Not easily portable
Removing the parts can change voicing and regulation
Can't quote the job immediately













Copyright © 2016 Mario Igrec. All rights reserved.

























Copyright © 2016 Mario Igrec. All rights reserved.













Copyright © 2016 Mario Igrec. All rights reserved.













Copyright © 2016 Mario Igrec. All rights reserved.













Copyright © 2016 Mario Igrec. All rights reserved.













Copyright © 2016 Mario Igrec. All rights reserved.













Copyright @ 2016 Mario Igrec. All rights reserved.













Copyright © 2016 Mario Igrec. All rights reserved.













Copyright © 2016 Mario Igrec. All rights reserved.













Copyright © 2016 Mario Igrec. All rights reserved.













Copyright © 2016 Mario Igrec. All rights reserved.













Copyright © 2016 Mario Igrec. All rights reserved.













Copyright © 2016 Mario Igrec. All rights reserved.













Copyright © 2016 Mario Igr