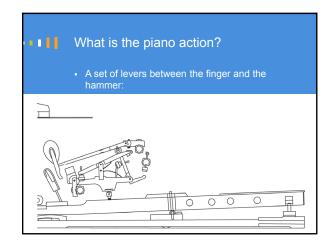

ge?

Should you modify action parts?

Traditional ways of adjusting touch

Friction, key leads
Wippen helper springs? TouchRail?
Hammers:
Lighten or add weight? How much?
How heavy should replacement hammers be?
Key ratio? Action ratio?
Do you know how to proceed?
Do you feel in control?
Are you satisfied with results?



Traditional ways of analyzing touch

This yields accurate results but:
Is invasive: requires dismantling the action
Requires hours of work, adding time and expense
Not easily portable
Removing the parts can change voicing and regulation
Can't quote the job immediately













Copyright © 2016 Mario Igrec. All rights reserved.

























Copyright © 2016 Mario Igrec. All rights reserved.













Copyright © 2016 Mario Igrec. All rights reserved.













Copyright © 2016 Mario Igrec. All rights reserved.













Copyright © 2016 Mario Igrec. All rights reserved.













Copyright © 2016 Mario Igrec. All rights reserved.













Copyright @ 2016 Mario Igrec. All rights reserved.













Copyright © 2016 Mario Igrec. All rights reserved.













Copyright © 2016 Mario Igrec. All rights reserved.













Copyright © 2016 Mario Igrec. All rights reserved.













Copyright © 2016 Mario Igrec. All rights reserved.













Copyright © 2016 Mario Igrec. All rights reserved.













Copyright © 2016 Mario Igrec. All rights reserved.













Copyright © 2016 Mario Igrec. All rights reserved.







Scenario 2: 1970s Hamburg Steinway O

Modern Hamburg Steinway with 17 mm knuckle distance, i