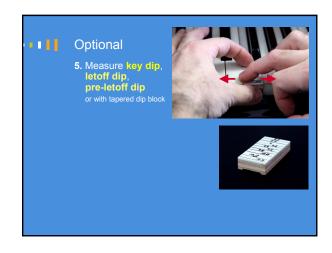

erall condition.
Tone strident and somewhat nasal.
Hammers filed multiple times.
Action feels light.





Copyright © 2016 Mario Igrec. All rights reserved.













Copyright © 2016 Mario Igrec. All rights reserved.













Copyright © 2016 Mario Igrec. All rights reserved.













Copyright © 2016 Mario Igrec. All rights reserved.













Copyright © 2016 Mario Igrec. All rights reserved.













Copyright © 2016 Mario Igrec. All rights reserved.













Copyright © 2016 Mario Igrec. All rights reserved.













Copyright © 2016 Mario Igrec. All rights reserved.













Copyright @ 2016 Mario Igrec. All rights reserved.













Copyright © 2016 Mario Igrec. All rights reserved.













Copyright © 2016 Mario Igrec. All rights reserved.













Copyright © 2016 Mario Igrec. All rights reserved.













Copyright © 2016 Mario Igrec. All rights reserved.













Copyright © 2016 Mario Igrec. All rights reserved.













Copyright © 2016 Mario Igrec. All rights reserved.













Copyright © 2016 Mario Igrec. All rights reserved.













Copyright © 2016 Mario Igrec. All rights reserved.













Copyright © 2016 Mario Igrec. All rights reserved.













Copyright © 2016 Mario Igrec. All rights reserved.