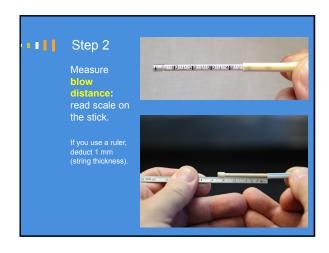

or practicing"

"Doesn't feel right"

"Why can't my piano play like xyz?"

What do you do?

How do you decide what to change?

Should you modify action parts?

Traditional ways of adjusting touch

Friction, key leads
Wippen helper springs? TouchRail?
Hammers:
Lighten or add weight? How much?
How heavy should replacement hammers be?
Key ratio? Action ratio?
Do you know how to proceed?
Do you feel in control?
Are you satisfied with results?



Traditional ways of analyzing touch

This yields accurate results but:
Is invasive: requires dismantling the action
Requires hours of work, adding time and expense
Not easily portable
Removing the parts can change voicing and regulation
Can't quote the job immediately













Copyright © 2016 Mario Igrec. All rights reserved.

























Copyright © 2016 Mario Igrec. All rights reserved.













Copyright © 2016 Mario Igrec. All rights reserved.













Copyright © 2016 Mario Igrec. All rights reserved.













Copyright © 2016 Mario Igrec. All rights reserved.













Copyright © 2016 Mario Igrec. All rights reserved.













Copyright @ 2016 Mario Igrec. All rights reserved.













Copyright © 2016 Mario Igrec. All rights reserved.













Copyright © 2016 Mario Igrec. All rights reserved.













Copyright © 2016 Mario Igrec. All rights reserved.













Copyright © 2016 Mario Igrec. All rights reserved.













Copyright © 2016 Mario Igrec. All rights reserved.













Copyright © 2016 Mario Igrec. All rights reserved.













Copyright © 2016 Mario Igrec