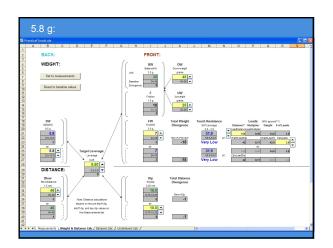

Copyright © 2016 Mario Igrec. All rights reserved.

Copyright © 2016 Mario Igrec. All rights reserved.

Scenario 2: 1970s Hamburg Steinway O

Modern Hamburg Steinway with 17 mm knuckle distance, in good overall condition.
Tone strident and somewhat nasal.
Hammers filed multiple times.
Action feels light.