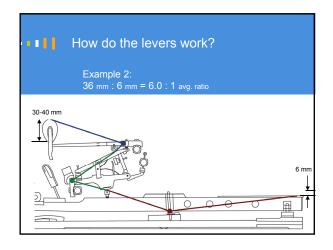

Traditional ways of analyzing touch

This yields accurate results but:
Is invasive: requires dismantling the action
Requires hours of work, adding time and expense
Not easily portable
Removing the parts can change voicing and regulation
Can't quote the job immediately