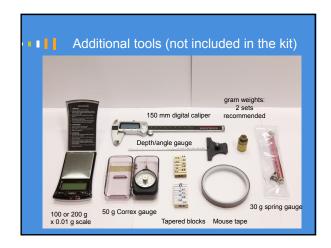

All rights reserved.













Copyright © 2016 Mario Igrec. All rights reserved.













Copyright © 2016 Mario Igrec. All rights reserved.













Copyright © 2016 Mario Igrec. All rights reserved.







Scenario 2: 1970s Hamburg Steinway O

Modern Hamburg Steinway with 17 mm knuckle distance, in good overall condition.
Tone strident and somewhat nasal.
Hammers filed multiple times.
Action feels light.





Copyright © 2016 Mario Igrec. All rights reserved.













Copyright © 2016 Mario Igrec. All rights reserved.













Copyright © 2016 Mario Igrec. All rights reserved.













Copyright © 2016 Mario Igrec. All rights reserved.













Copyright © 2016 Mario Igrec. All rights reserved.













Copyright © 2016 Mario Igrec. All rights reserved.













Copyright © 2016 Mario Igrec. All rights reserved.













Copyright © 2016 Mario Igrec. All rights reserved.













Copyright @ 2016 Mario Igrec. All rights reserved.













Copyright © 2016 Mario Igrec. All rights reserved.













Copyright © 2016 Mario Igrec. All rights reserved.













Copyright © 2016 Mario Igrec. All rights reserved.













Copyright © 2016 Mario Igrec. All rights reserved.













Copyright © 2016 Mario Igrec. All rights reserved.













Copyright © 2016 Mario Igrec. All rights reserved.













Copyright © 2016 Mario Igrec. All rights reserved.













Copyright © 2016 Mario Igrec. All rights reserved.













Copyright © 2016 Mario Igrec. All rights reserved.













Copyright © 2016 Mar