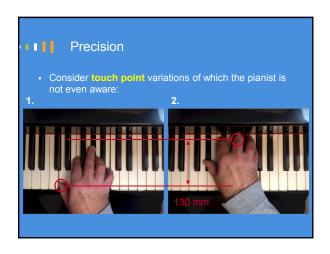

Traditional ways of analyzing touch

This yields accurate results but:
Is invasive: requires dismantling the action
Requires hours of work, adding time and expense
Not easily portable
Removing the parts can change voicing and regulation
Can't quote the job immediately