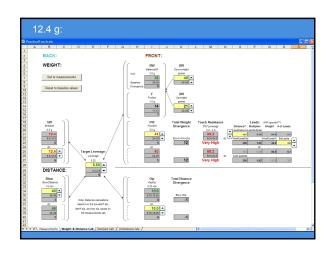

Copyright © 2016 Mario Igrec. All rights reserved.

Copyright © 2016 Mario Igrec. All rights reserved.

Scenario 2: 1970s Hamburg Steinway O

Modern Hamburg Steinway with 17 mm knuckle distance, in good overall condition.
Tone strident and somewhat nasal.
Hammers filed multiple times.
Action feels light.