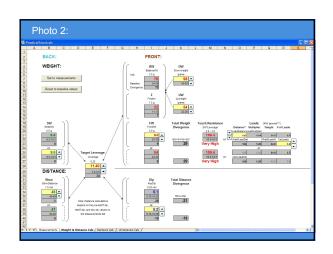

Traditional ways of analyzing touch

This yields accurate results but:
Is invasive: requires dismantling the action
Requires hours of work, adding time and expense
Not easily portable
Removing the parts can change voicing and regulation
Can't quote the job immediately