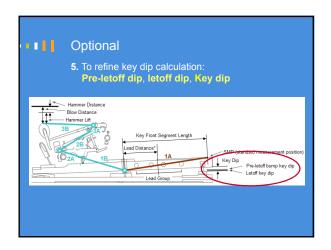

O

Modern Hamburg Steinway with 17 mm knuckle distance, in good overall condition.
Tone strident and somewhat nasal.
Hammers filed multiple times.
Action feels light.





Copyright © 2016 Mario Igrec. All rights reserved.













Copyright © 2016 Mario Igrec. All rights reserved.













Copyright © 2016 Mario Igrec. All rights reserved.













Copyright © 2016 Mario Igrec. All rights reserved.













Copyright © 2016 Mario Igrec. All rights reserved.













Copyright © 2016 Mario Igrec. All rights reserved.













Copyright © 2016 Mario Igrec. All rights reserved.













Copyright © 2016 Mario Igrec. All rights reserved.













Copyright @ 2016 Mario Igrec. All rights reserved.













Copyright © 2016 Mario Igrec. All rights reserved.













Copyright © 2016 Mario Igrec. All rights reserved.













Copyright © 2016 Mario Igrec. All rights reserved.













Copyright © 2016 Mario Igrec. All rights reserved.













Copyright © 2016 Mario Igrec. All rights reserved.













Copyright © 2016 Mario Igrec. All rights reserved.













Copyright © 2016 Mario Igrec. All rights reserved.













Copyright © 2016 Mario Igrec. All rights reserved.













Copyright © 2016 Mario Igrec. All rights reserved.













Copyright © 2016 Mario Igrec. All rights reserved.