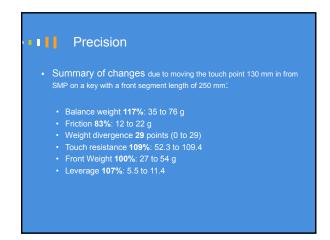

s reserved.













Copyright © 2016 Mario Igrec. All rights reserved.







Scenario 2: 1970s Hamburg Steinway O

Modern Hamburg Steinway with 17 mm knuckle distance, in good overall condition.
Tone strident and somewhat nasal.
Hammers filed multiple times.
Action feels light.





Copyright © 2016 Mario Igrec. All rights reserved.













Copyright © 2016 Mario Igrec. All rights reserved.













Copyright © 2016 Mario Igrec. All rights reserved.













Copyright © 2016 Mario Igrec. All rights reserved.













Copyright © 2016 Mario Igrec. All rights reserved.













Copyright © 2016 Mario Igrec. All rights reserved.













Copyright © 2016 Mario Igrec. All rights reserved.













Copyright © 2016 Mario Igrec. All rights reserved.













Copyright @ 2016 Mario Igrec. All rights reserved.













Copyright © 2016 Mario Igrec. All rights reserved.













Copyright © 2016 Mario Igrec. All rights reserved.













Copyright © 2016 Mario Igrec. All rights reserved.













Copyright © 2016 Mario Igrec. All rights reserved.













Copyright © 2016 Mario Igrec. All rights reserved.













Copyright © 2016 Mario Igrec. All rights reserved.













Copyright © 2016 Mario Igrec. All rights reserved.













Copyright © 2016 Mario Igrec. All rights reserved.













Copyright © 2016 Mario Igrec. All rights reserved.













Copyright © 2016 Mario Igrec. All rights reserved.