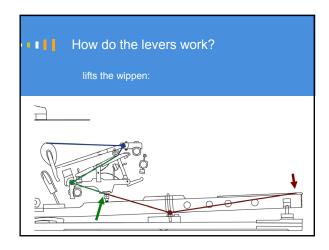

sting touch

Friction, key leads
Wippen helper springs? TouchRail?
Hammers:
Lighten or add weight? How much?
How heavy should replacement hammers be?
Key ratio? Action ratio?
Do you know how to proceed?
Do you feel in control?
Are you satisfied with results?



Traditional ways of analyzing touch

This yields accurate results but:
Is invasive: requires dismantling the action
Requires hours of work, adding time and expense
Not easily portable
Removing the parts can change voicing and regulation
Can't quote the job immediately













Copyright © 2016 Mario Igrec. All rights reserved.

























Copyright © 2016 Mario Igrec. All rights reserved.













Copyright © 2016 Mario Igrec. All rights reserved.













Copyright © 2016 Mario Igrec. All rights reserved.













Copyright © 2016 Mario Igrec. All rights reserved.













Copyright © 2016 Mario Igrec. All rights reserved.













Copyright @ 2016 Mario Igrec. All rights reserved.













Copyright © 2016 Mario Igrec. All rights reserved.













Copyright © 2016 Mario Igrec. All rights reserved.













Copyright © 2016 Mario Igrec. All rights reserved.













Copyright © 2016 Mario Igrec. All rights reserved.













Copyright © 2016 Mario Igrec. All rights reserved.













Copyright © 2016 Mario Igrec. All rights reserved.













Copyright © 2016 Mario Igrec. All rights reserved.







Scenario 2: 1970s Hamburg Steinway O

Modern Hamburg Steinway with 17 mm knuckle distance, in good overall condition.
Tone strident and somewhat nasal.
Ha