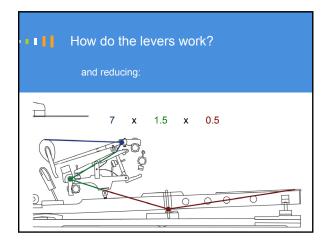

:
Lighten or add weight? How much?
How heavy should replacement hammers be?
Key ratio? Action ratio?
Do you know how to proceed?
Do you feel in control?
Are you satisfied with results?



Traditional ways of analyzing touch

This yields accurate results but:
Is invasive: requires dismantling the action
Requires hours of work, adding time and expense
Not easily portable
Removing the parts can change voicing and regulation
Can't quote the job immediately













Copyright © 2016 Mario Igrec. All rights reserved.

























Copyright © 2016 Mario Igrec. All rights reserved.













Copyright © 2016 Mario Igrec. All rights reserved.













Copyright © 2016 Mario Igrec. All rights reserved.













Copyright © 2016 Mario Igrec. All rights reserved.













Copyright © 2016 Mario Igrec. All rights reserved.













Copyright @ 2016 Mario Igrec. All rights reserved.













Copyright © 2016 Mario Igrec. All rights reserved.













Copyright © 2016 Mario Igrec. All rights reserved.













Copyright © 2016 Mario Igrec. All rights reserved.













Copyright © 2016 Mario Igrec. All rights reserved.













Copyright © 2016 Mario Igrec. All rights reserved.













Copyright © 2016 Mario Igrec. All rights reserved.













Copyright © 2016 Mario Igrec. All rights reserved.







Scenario 2: 1970s Hamburg Steinway O

Modern Hamburg Steinway with 17 mm knuckle distance, in good overall condition.
Tone strident and somewhat nasal.
Hammers filed multiple times.
Action feels light.





Copyright © 2016 Mari