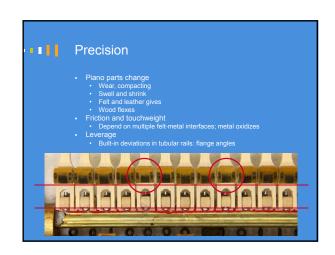

Should you modify action parts?

Traditional ways of adjusting touch

Friction, key leads
Wippen helper springs? TouchRail?
Hammers:
Lighten or add weight? How much?
How heavy should replacement hammers be?
Key ratio? Action ratio?
Do you know how to proceed?
Do you feel in control?
Are you satisfied with results?