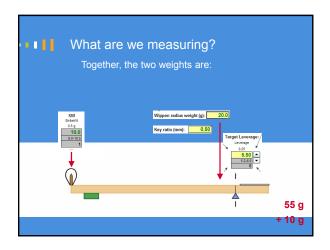

Traditional ways of analyzing touch

This yields accurate results but:
Is invasive: requires dismantling the action
Requires hours of work, adding time and expense
Not easily portable
Removing the parts can change voicing and regulation
Can't quote the job immediately