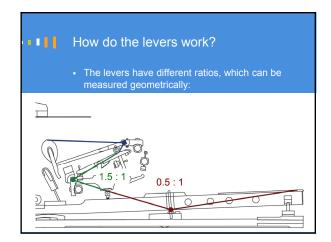

Traditional ways of analyzing touch

This yields accurate results but:
Is invasive: requires dismantling the action
Requires hours of work, adding time and expense
Not easily portable
Removing the parts can change voicing and regulation
Can't quote the job immediately