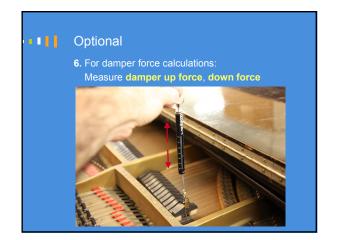

all condition.
Tone strident and somewhat nasal.
Hammers filed multiple times.
Action feels light.





Copyright © 2016 Mario Igrec. All rights reserved.













Copyright © 2016 Mario Igrec. All rights reserved.













Copyright © 2016 Mario Igrec. All rights reserved.













Copyright © 2016 Mario Igrec. All rights reserved.













Copyright © 2016 Mario Igrec. All rights reserved.













Copyright © 2016 Mario Igrec. All rights reserved.













Copyright © 2016 Mario Igrec. All rights reserved.













Copyright © 2016 Mario Igrec. All rights reserved.













Copyright @ 2016 Mario Igrec. All rights reserved.













Copyright © 2016 Mario Igrec. All rights reserved.













Copyright © 2016 Mario Igrec. All rights reserved.













Copyright © 2016 Mario Igrec. All rights reserved.













Copyright © 2016 Mario Igrec. All rights reserved.













Copyright © 2016 Mario Igrec. All rights reserved.













Copyright © 2016 Mario Igrec. All rights reserved.













Copyright © 2016 Mario Igrec. All rights reserved.













Copyright © 2016 Mario Igrec. All rights reserved.













Copyright © 2016 Mario Igrec. All rights reserved.













Copyright © 2016 Mario Igrec. All rights reserved.