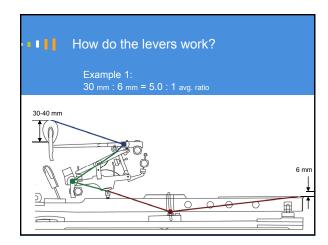

Traditional ways of analyzing touch

This yields accurate results but:
Is invasive: requires dismantling the action
Requires hours of work, adding time and expense
Not easily portable
Removing the parts can change voicing and regulation
Can't quote the job immediately