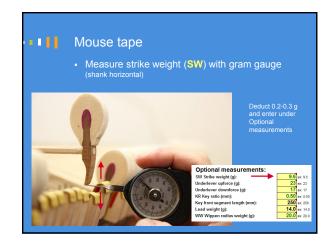

ights reserved.













Copyright © 2016 Mario Igrec. All rights reserved.













Copyright © 2016 Mario Igrec. All rights reserved.













Copyright © 2016 Mario Igrec. All rights reserved.







Scenario 2: 1970s Hamburg Steinway O

Modern Hamburg Steinway with 17 mm knuckle distance, in good overall condition.
Tone strident and somewhat nasal.
Hammers filed multiple times.
Action feels light.





Copyright © 2016 Mario Igrec. All rights reserved.













Copyright © 2016 Mario Igrec. All rights reserved.













Copyright © 2016 Mario Igrec. All rights reserved.













Copyright © 2016 Mario Igrec. All rights reserved.













Copyright © 2016 Mario Igrec. All rights reserved.













Copyright © 2016 Mario Igrec. All rights reserved.













Copyright © 2016 Mario Igrec. All rights reserved.













Copyright © 2016 Mario Igrec. All rights reserved.













Copyright @ 2016 Mario Igrec. All rights reserved.













Copyright © 2016 Mario Igrec. All rights reserved.













Copyright © 2016 Mario Igrec. All rights reserved.













Copyright © 2016 Mario Igrec. All rights reserved.













Copyright © 2016 Mario Igrec. All rights reserved.













Copyright © 2016 Mario Igrec. All rights reserved.













Copyright © 2016 Mario Igrec. All rights reserved.













Copyright © 2016 Mario Igrec. All rights reserved.













Copyright © 2016 Mario Igrec. All rights reserved.













Copyright © 2016 Mario Igrec. All rights reserved.













Copyright © 2016 Mario Igr