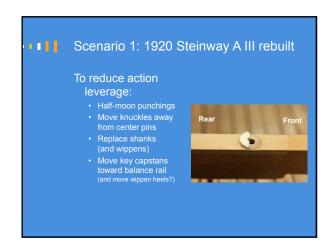

Should you modify action parts?

Traditional ways of adjusting touch

Friction, key leads
Wippen helper springs? TouchRail?
Hammers:
Lighten or add weight? How much?
How heavy should replacement hammers be?
Key ratio? Action ratio?
Do you know how to proceed?
Do you feel in control?
Are you satisfied with results?