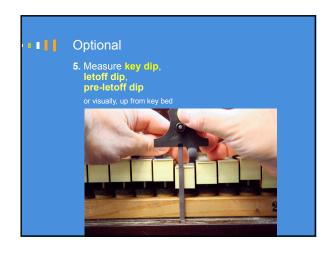

n Hamburg Steinway with 17 mm knuckle distance, in good overall condition.
Tone strident and somewhat nasal.
Hammers filed multiple times.
Action feels light.





Copyright © 2016 Mario Igrec. All rights reserved.













Copyright © 2016 Mario Igrec. All rights reserved.













Copyright © 2016 Mario Igrec. All rights reserved.













Copyright © 2016 Mario Igrec. All rights reserved.













Copyright © 2016 Mario Igrec. All rights reserved.













Copyright © 2016 Mario Igrec. All rights reserved.













Copyright © 2016 Mario Igrec. All rights reserved.













Copyright © 2016 Mario Igrec. All rights reserved.













Copyright @ 2016 Mario Igrec. All rights reserved.













Copyright © 2016 Mario Igrec. All rights reserved.













Copyright © 2016 Mario Igrec. All rights reserved.













Copyright © 2016 Mario Igrec. All rights reserved.













Copyright © 2016 Mario Igrec. All rights reserved.













Copyright © 2016 Mario Igrec. All rights reserved.













Copyright © 2016 Mario Igrec. All rights reserved.













Copyright © 2016 Mario Igrec. All rights reserved.













Copyright © 2016 Mario Igrec. All rights reserved.













Copyright © 2016 Mario Igrec. All rights reserved.













Copyright © 2016 Mario Igrec. All rights reserved.