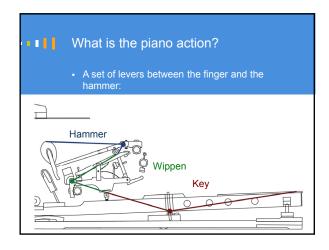

hould you modify action parts?

Traditional ways of adjusting touch

Friction, key leads
Wippen helper springs? TouchRail?
Hammers:
Lighten or add weight? How much?
How heavy should replacement hammers be?
Key ratio? Action ratio?
Do you know how to proceed?
Do you feel in control?
Are you satisfied with results?



Traditional ways of analyzing touch

This yields accurate results but:
Is invasive: requires dismantling the action
Requires hours of work, adding time and expense
Not easily portable
Removing the parts can change voicing and regulation
Can't quote the job immediately













Copyright © 2016 Mario Igrec. All rights reserved.

























Copyright © 2016 Mario Igrec. All rights reserved.













Copyright © 2016 Mario Igrec. All rights reserved.













Copyright © 2016 Mario Igrec. All rights reserved.













Copyright © 2016 Mario Igrec. All rights reserved.













Copyright © 2016 Mario Igrec. All rights reserved.













Copyright @ 2016 Mario Igrec. All rights reserved.













Copyright © 2016 Mario Igrec. All rights reserved.













Copyright © 2016 Mario Igrec. All rights reserved.













Copyright © 2016 Mario Igrec. All rights reserved.













Copyright © 2016 Mario Igrec. All rights reserved.













Copyright © 2016 Mario Igrec. All rights reserved.













Copyright © 2016 Mario Igrec. All rights reserved.













Copyright © 2016 Mario Igrec. All rights reserved.







Scenario 2: 1970s Hamburg Steinway O

Modern Hamburg Steinway with 17 mm knuckle distance, in good