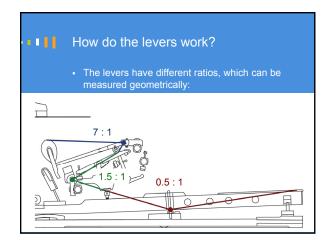

Traditional ways of analyzing touch

This yields accurate results but:
Is invasive: requires dismantling the action
Requires hours of work, adding time and expense
Not easily portable
Removing the parts can change voicing and regulation
Can't quote the job immediately