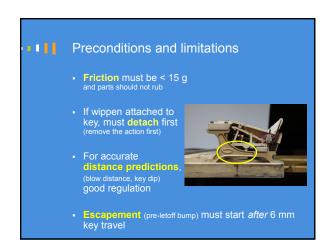

Traditional ways of analyzing touch

This yields accurate results but:
Is invasive: requires dismantling the action
Requires hours of work, adding time and expense
Not easily portable
Removing the parts can change voicing and regulation
Can't quote the job immediately