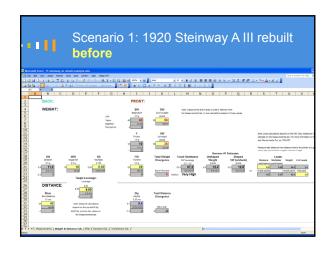

Traditional ways of analyzing touch

This yields accurate results but:
Is invasive: requires dismantling the action
Requires hours of work, adding time and expense
Not easily portable
Removing the parts can change voicing and regulation
Can't quote the job immediately