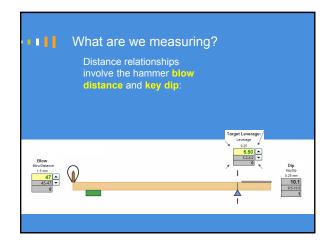

Traditional ways of analyzing touch

This yields accurate results but:
Is invasive: requires dismantling the action
Requires hours of work, adding time and expense
Not easily portable
Removing the parts can change voicing and regulation
Can't quote the job immediately