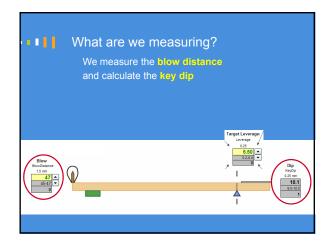

Traditional ways of analyzing touch

This yields accurate results but:
Is invasive: requires dismantling the action
Requires hours of work, adding time and expense
Not easily portable
Removing the parts can change voicing and regulation
Can't quote the job immediately