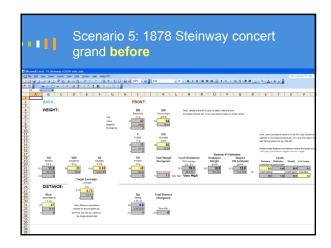

Traditional ways of analyzing touch

This yields accurate results but:
Is invasive: requires dismantling the action
Requires hours of work, adding time and expense
Not easily portable
Removing the parts can change voicing and regulation
Can't quote the job immediately