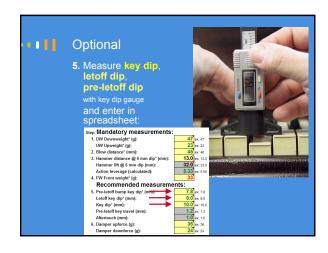

Modern Hamburg Steinway with 17 mm knuckle distance, in good overall condition.
Tone strident and somewhat nasal.
Hammers filed multiple times.
Action feels light.





Copyright © 2016 Mario Igrec. All rights reserved.













Copyright © 2016 Mario Igrec. All rights reserved.













Copyright © 2016 Mario Igrec. All rights reserved.













Copyright © 2016 Mario Igrec. All rights reserved.













Copyright © 2016 Mario Igrec. All rights reserved.













Copyright © 2016 Mario Igrec. All rights reserved.













Copyright © 2016 Mario Igrec. All rights reserved.













Copyright © 2016 Mario Igrec. All rights reserved.













Copyright @ 2016 Mario Igrec. All rights reserved.













Copyright © 2016 Mario Igrec. All rights reserved.













Copyright © 2016 Mario Igrec. All rights reserved.













Copyright © 2016 Mario Igrec. All rights reserved.













Copyright © 2016 Mario Igrec. All rights reserved.













Copyright © 2016 Mario Igrec. All rights reserved.













Copyright © 2016 Mario Igrec. All rights reserved.













Copyright © 2016 Mario Igrec. All rights reserved.













Copyright © 2016 Mario Igrec. All rights reserved.













Copyright © 2016 Mario Igrec. All rights reserved.













Copyright © 2016 Mario Igrec. All rights reserved.