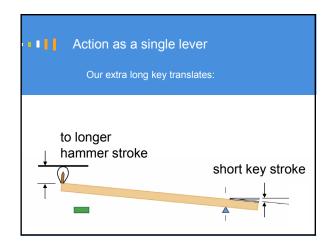

lts but:
Is invasive: requires dismantling the action
Requires hours of work, adding time and expense
Not easily portable
Removing the parts can change voicing and regulation
Can't quote the job immediately













Copyright © 2016 Mario Igrec. All rights reserved.

























Copyright © 2016 Mario Igrec. All rights reserved.













Copyright © 2016 Mario Igrec. All rights reserved.













Copyright © 2016 Mario Igrec. All rights reserved.













Copyright © 2016 Mario Igrec. All rights reserved.













Copyright © 2016 Mario Igrec. All rights reserved.













Copyright @ 2016 Mario Igrec. All rights reserved.













Copyright © 2016 Mario Igrec. All rights reserved.













Copyright © 2016 Mario Igrec. All rights reserved.













Copyright © 2016 Mario Igrec. All rights reserved.













Copyright © 2016 Mario Igrec. All rights reserved.













Copyright © 2016 Mario Igrec. All rights reserved.













Copyright © 2016 Mario Igrec. All rights reserved.













Copyright © 2016 Mario Igrec. All rights reserved.







Scenario 2: 1970s Hamburg Steinway O

Modern Hamburg Steinway with 17 mm knuckle distance, in good overall condition.
Tone strident and somewhat nasal.
Hammers filed multiple times.
Action feels light.





Copyright © 2016 Mario Igrec. All rights reserved.













Copyright © 2016 Mario Igrec. All rights reserved.













Copyright © 2016 Mario Igrec. All rights reserved.













Copyright © 2016 Mario Igrec. All rights reserved.













Copyright © 201