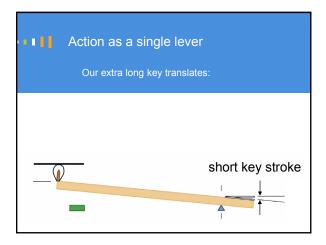

sults but:
Is invasive: requires dismantling the action
Requires hours of work, adding time and expense
Not easily portable
Removing the parts can change voicing and regulation
Can't quote the job immediately













Copyright © 2016 Mario Igrec. All rights reserved.

























Copyright © 2016 Mario Igrec. All rights reserved.













Copyright © 2016 Mario Igrec. All rights reserved.













Copyright © 2016 Mario Igrec. All rights reserved.













Copyright © 2016 Mario Igrec. All rights reserved.













Copyright © 2016 Mario Igrec. All rights reserved.













Copyright @ 2016 Mario Igrec. All rights reserved.













Copyright © 2016 Mario Igrec. All rights reserved.













Copyright © 2016 Mario Igrec. All rights reserved.













Copyright © 2016 Mario Igrec. All rights reserved.













Copyright © 2016 Mario Igrec. All rights reserved.













Copyright © 2016 Mario Igrec. All rights reserved.













Copyright © 2016 Mario Igrec. All rights reserved.













Copyright © 2016 Mario Igrec. All rights reserved.







Scenario 2: 1970s Hamburg Steinway O

Modern Hamburg Steinway with 17 mm knuckle distance, in good overall condition.
Tone strident and somewhat nasal.
Hammers filed multiple times.
Action feels light.





Copyright © 2016 Mario Igrec. All rights reserved.













Copyright © 2016 Mario Igrec. All rights reserved.













Copyright © 2016 Mario Igrec. All rights reserved.













Copyright © 2016 Mario Igrec. All rights reserved.













Copyright © 2