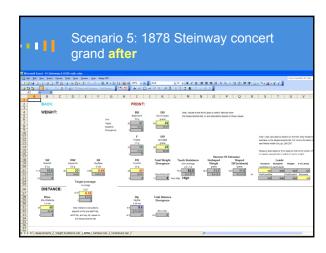

Traditional ways of analyzing touch

This yields accurate results but:
Is invasive: requires dismantling the action
Requires hours of work, adding time and expense
Not easily portable
Removing the parts can change voicing and regulation
Can't quote the job immediately