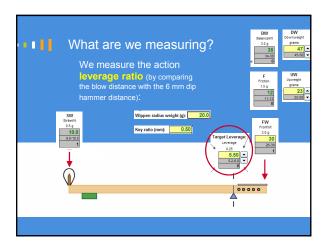

Should you modify action parts?

Traditional ways of adjusting touch

Friction, key leads
Wippen helper springs? TouchRail?
Hammers:
Lighten or add weight? How much?
How heavy should replacement hammers be?
Key ratio? Action ratio?
Do you know how to proceed?
Do you feel in control?
Are you satisfied with results?

Traditional ways of analyzing touch

This yields accurate results but:
Is invasive: requires dismantling the action
Requires hours of work, adding time and expense
Not easily portable
Removing the parts can change voicing and regulation
Can't quote the job immediately