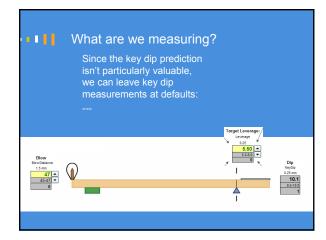

Traditional ways of analyzing touch

This yields accurate results but:
Is invasive: requires dismantling the action
Requires hours of work, adding time and expense
Not easily portable
Removing the parts can change voicing and regulation
Can't quote the job immediately