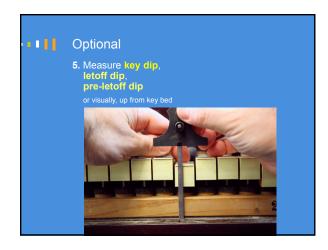

ern Hamburg Steinway with 17 mm knuckle distance, in good overall condition.
Tone strident and somewhat nasal.
Hammers filed multiple times.
Action feels light.





Copyright © 2016 Mario Igrec. All rights reserved.













Copyright © 2016 Mario Igrec. All rights reserved.













Copyright © 2016 Mario Igrec. All rights reserved.













Copyright © 2016 Mario Igrec. All rights reserved.













Copyright © 2016 Mario Igrec. All rights reserved.













Copyright © 2016 Mario Igrec. All rights reserved.













Copyright © 2016 Mario Igrec. All rights reserved.













Copyright © 2016 Mario Igrec. All rights reserved.













Copyright @ 2016 Mario Igrec. All rights reserved.













Copyright © 2016 Mario Igrec. All rights reserved.













Copyright © 2016 Mario Igrec. All rights reserved.













Copyright © 2016 Mario Igrec. All rights reserved.













Copyright © 2016 Mario Igrec. All rights reserved.













Copyright © 2016 Mario Igrec. All rights reserved.













Copyright © 2016 Mario Igrec. All rights reserved.













Copyright © 2016 Mario Igrec. All rights reserved.













Copyright © 2016 Mario Igrec. All rights reserved.













Copyright © 2016 Mario Igrec. All rights reserved.













Copyright © 2016 Mario Igrec. All rights reserved.