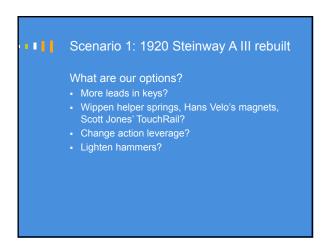

Should you modify action parts?

Traditional ways of adjusting touch

Friction, key leads
Wippen helper springs? TouchRail?
Hammers:
Lighten or add weight? How much?
How heavy should replacement hammers be?
Key ratio? Action ratio?
Do you know how to proceed?
Do you feel in control?
Are you satisfied with results?

Traditional ways of analyzing touch

This yields accurate results but:
Is invasive: requires dismantling the action
Requires hours of work, adding time and expense
Not easily portable
Removing the parts can change voicing and regulation
Can't quote the job immediately