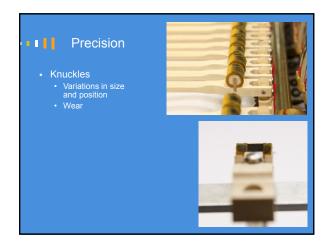

Traditional ways of analyzing touch

This yields accurate results but:
Is invasive: requires dismantling the action
Requires hours of work, adding time and expense
Not easily portable
Removing the parts can change voicing and regulation
Can't quote the job immediately