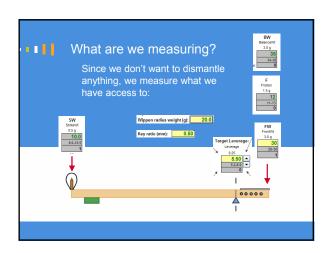

Traditional ways of analyzing touch

This yields accurate results but:
Is invasive: requires dismantling the action
Requires hours of work, adding time and expense
Not easily portable
Removing the parts can change voicing and regulation
Can't quote the job immediately