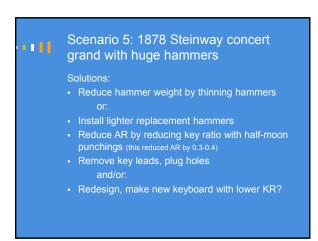

Should you modify action parts?

Traditional ways of adjusting touch

Friction, key leads
Wippen helper springs? TouchRail?
Hammers:
Lighten or add weight? How much?
How heavy should replacement hammers be?
Key ratio? Action ratio?
Do you know how to proceed?
Do you feel in control?
Are you satisfied with results?