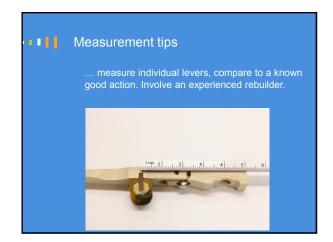

Traditional ways of analyzing touch

This yields accurate results but:
Is invasive: requires dismantling the action
Requires hours of work, adding time and expense
Not easily portable
Removing the parts can change voicing and regulation
Can't quote the job immediately