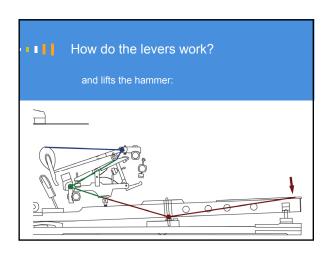

The Touch Challenge

Touch challenge in grand pianos

"Action too heavy/light/fast/slow"

"I want heavier action for practicing"

"Doesn't feel right"

"Why can't my piano play like xyz?"

What do you do?

How do you decide what to change?

Should you modify action parts?

Traditional ways of adjusting touch

Friction, key leads
Wippen helper springs? TouchRail?
Hammers:
Lighten or add weight? How much?
How heavy should replacement hammers be?
Key ratio? Action ratio?
Do you know how to proceed?
Do you feel in control?
Are you satisfied with results?