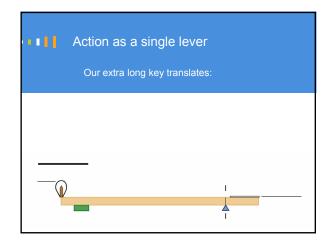

results but:
Is invasive: requires dismantling the action
Requires hours of work, adding time and expense
Not easily portable
Removing the parts can change voicing and regulation
Can't quote the job immediately













Copyright © 2016 Mario Igrec. All rights reserved.

























Copyright © 2016 Mario Igrec. All rights reserved.













Copyright © 2016 Mario Igrec. All rights reserved.













Copyright © 2016 Mario Igrec. All rights reserved.













Copyright © 2016 Mario Igrec. All rights reserved.













Copyright © 2016 Mario Igrec. All rights reserved.













Copyright @ 2016 Mario Igrec. All rights reserved.













Copyright © 2016 Mario Igrec. All rights reserved.













Copyright © 2016 Mario Igrec. All rights reserved.













Copyright © 2016 Mario Igrec. All rights reserved.













Copyright © 2016 Mario Igrec. All rights reserved.













Copyright © 2016 Mario Igrec. All rights reserved.













Copyright © 2016 Mario Igrec. All rights reserved.













Copyright © 2016 Mario Igrec. All rights reserved.







Scenario 2: 1970s Hamburg Steinway O

Modern Hamburg Steinway with 17 mm knuckle distance, in good overall condition.
Tone strident and somewhat nasal.
Hammers filed multiple times.
Action feels light.





Copyright © 2016 Mario Igrec. All rights reserved.













Copyright © 2016 Mario Igrec. All rights reserved.













Copyright © 2016 Mario Igrec. All rights reserved.













Copyright © 2016 Mario Igrec. All rights reserved.













Copyright ©