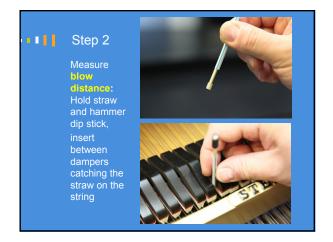

on for practicing"

"Doesn't feel right"

"Why can't my piano play like xyz?"

What do you do?

How do you decide what to change?

Should you modify action parts?

Traditional ways of adjusting touch

Friction, key leads
Wippen helper springs? TouchRail?
Hammers:
Lighten or add weight? How much?
How heavy should replacement hammers be?
Key ratio? Action ratio?
Do you know how to proceed?
Do you feel in control?
Are you satisfied with results?



Traditional ways of analyzing touch

This yields accurate results but:
Is invasive: requires dismantling the action
Requires hours of work, adding time and expense
Not easily portable
Removing the parts can change voicing and regulation
Can't quote the job immediately













Copyright © 2016 Mario Igrec. All rights reserved.

























Copyright © 2016 Mario Igrec. All rights reserved.













Copyright © 2016 Mario Igrec. All rights reserved.













Copyright © 2016 Mario Igrec. All rights reserved.













Copyright © 2016 Mario Igrec. All rights reserved.













Copyright © 2016 Mario Igrec. All rights reserved.













Copyright @ 2016 Mario Igrec. All rights reserved.













Copyright © 2016 Mario Igrec. All rights reserved.













Copyright © 2016 Mario Igrec. All rights reserved.













Copyright © 2016 Mario Igrec. All rights reserved.













Copyright © 2016 Mario Igrec. All rights reserved.













Copyright © 2016 Mario Igrec. All rights reserved.













Copyright © 2016 Mario Igrec. All rights reserved.













Copyright © 2016 Mario I