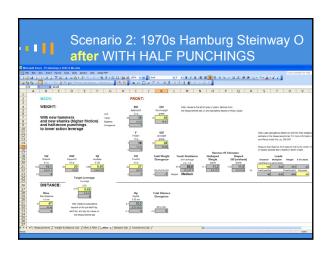

Copyright © 2016 Mario Igrec. All rights reserved.

Copyright © 2016 Mario Igrec. All rights reserved.

Scenario 2: 1970s Hamburg Steinway O

Modern Hamburg Steinway with 17 mm knuckle distance, in good overall condition.
Tone strident and somewhat nasal.
Hammers filed multiple times.
Action feels light.