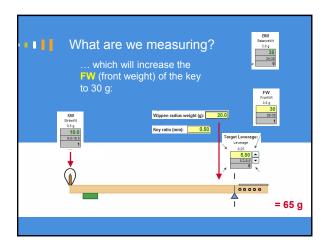

Traditional ways of analyzing touch

This yields accurate results but:
Is invasive: requires dismantling the action
Requires hours of work, adding time and expense
Not easily portable
Removing the parts can change voicing and regulation
Can't quote the job immediately