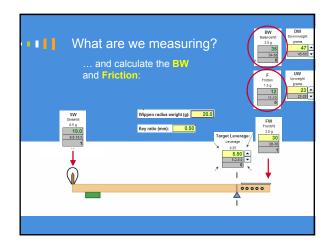

Should you modify action parts?

Traditional ways of adjusting touch

Friction, key leads
Wippen helper springs? TouchRail?
Hammers:
Lighten or add weight? How much?
How heavy should replacement hammers be?
Key ratio? Action ratio?
Do you know how to proceed?
Do you feel in control?
Are you satisfied with results?

Traditional ways of analyzing touch

This yields accurate results but:
Is invasive: requires dismantling the action
Requires hours of work, adding time and expense
Not easily portable
Removing the parts can change voicing and regulation
Can't quote the job immediately