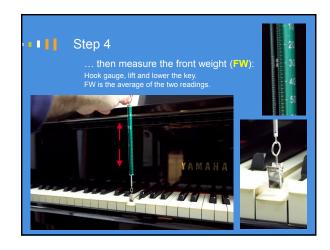

like xyz?"

What do you do?

How do you decide what to change?

Should you modify action parts?

Traditional ways of adjusting touch

Friction, key leads
Wippen helper springs? TouchRail?
Hammers:
Lighten or add weight? How much?
How heavy should replacement hammers be?
Key ratio? Action ratio?
Do you know how to proceed?
Do you feel in control?
Are you satisfied with results?



Traditional ways of analyzing touch

This yields accurate results but:
Is invasive: requires dismantling the action
Requires hours of work, adding time and expense
Not easily portable
Removing the parts can change voicing and regulation
Can't quote the job immediately













Copyright © 2016 Mario Igrec. All rights reserved.

























Copyright © 2016 Mario Igrec. All rights reserved.













Copyright © 2016 Mario Igrec. All rights reserved.













Copyright © 2016 Mario Igrec. All rights reserved.













Copyright © 2016 Mario Igrec. All rights reserved.













Copyright © 2016 Mario Igrec. All rights reserved.













Copyright @ 2016 Mario Igrec. All rights reserved.













Copyright © 2016 Mario Igrec. All rights reserved.













Copyright © 2016 Mario Igrec. All rights reserved.













Copyright © 2016 Mario Igrec. All rights reserved.













Copyright © 2016 Mario Igrec. All rights reserved.













Copyright © 2016 Mario Igrec. All rights reserved.













Copyright © 2016 Mario Igrec. All rights reserved.













Copyright © 2016 Mario Igrec. All rights reserved.







Scenario 2: 1970s Hamburg Steinw