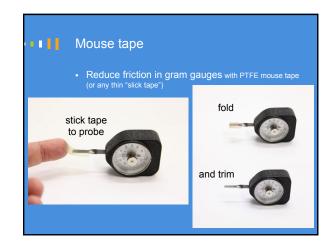

ll rights reserved.













Copyright © 2016 Mario Igrec. All rights reserved.













Copyright © 2016 Mario Igrec. All rights reserved.













Copyright © 2016 Mario Igrec. All rights reserved.







Scenario 2: 1970s Hamburg Steinway O

Modern Hamburg Steinway with 17 mm knuckle distance, in good overall condition.
Tone strident and somewhat nasal.
Hammers filed multiple times.
Action feels light.





Copyright © 2016 Mario Igrec. All rights reserved.













Copyright © 2016 Mario Igrec. All rights reserved.













Copyright © 2016 Mario Igrec. All rights reserved.













Copyright © 2016 Mario Igrec. All rights reserved.













Copyright © 2016 Mario Igrec. All rights reserved.













Copyright © 2016 Mario Igrec. All rights reserved.













Copyright © 2016 Mario Igrec. All rights reserved.













Copyright © 2016 Mario Igrec. All rights reserved.













Copyright @ 2016 Mario Igrec. All rights reserved.













Copyright © 2016 Mario Igrec. All rights reserved.













Copyright © 2016 Mario Igrec. All rights reserved.













Copyright © 2016 Mario Igrec. All rights reserved.













Copyright © 2016 Mario Igrec. All rights reserved.













Copyright © 2016 Mario Igrec. All rights reserved.













Copyright © 2016 Mario Igrec. All rights reserved.













Copyright © 2016 Mario Igrec. All rights reserved.













Copyright © 2016 Mario Igrec. All rights reserved.













Copyright © 2016 Mario Igrec. All rights reserved.













Copyright © 2016 Mario