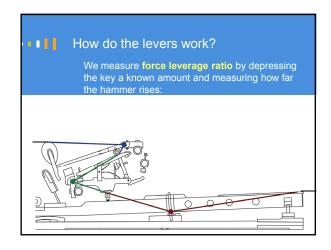

Traditional ways of analyzing touch

This yields accurate results but:
Is invasive: requires dismantling the action
Requires hours of work, adding time and expense
Not easily portable
Removing the parts can change voicing and regulation
Can't quote the job immediately