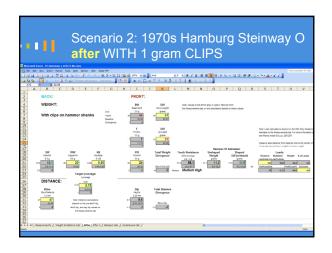

Copyright © 2016 Mario Igrec. All rights reserved.

Copyright © 2016 Mario Igrec. All rights reserved.

Scenario 2: 1970s Hamburg Steinway O

Modern Hamburg Steinway with 17 mm knuckle distance, in good overall condition.
Tone strident and somewhat nasal.
Hammers filed multiple times.
Action feels light.