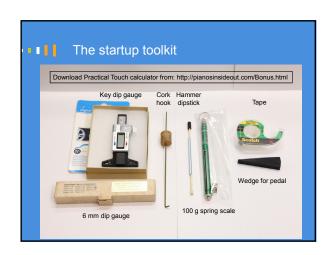

Traditional ways of analyzing touch

This yields accurate results but:
Is invasive: requires dismantling the action
Requires hours of work, adding time and expense
Not easily portable
Removing the parts can change voicing and regulation
Can't quote the job immediately