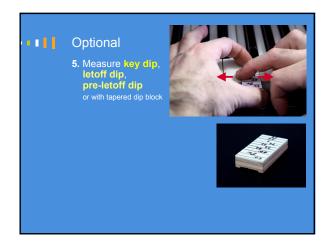

overall condition.
Tone strident and somewhat nasal.
Hammers filed multiple times.
Action feels light.





Copyright © 2016 Mario Igrec. All rights reserved.













Copyright © 2016 Mario Igrec. All rights reserved.













Copyright © 2016 Mario Igrec. All rights reserved.













Copyright © 2016 Mario Igrec. All rights reserved.













Copyright © 2016 Mario Igrec. All rights reserved.













Copyright © 2016 Mario Igrec. All rights reserved.













Copyright © 2016 Mario Igrec. All rights reserved.













Copyright © 2016 Mario Igrec. All rights reserved.













Copyright @ 2016 Mario Igrec. All rights reserved.













Copyright © 2016 Mario Igrec. All rights reserved.













Copyright © 2016 Mario Igrec. All rights reserved.













Copyright © 2016 Mario Igrec. All rights reserved.













Copyright © 2016 Mario Igrec. All rights reserved.













Copyright © 2016 Mario Igrec. All rights reserved.













Copyright © 2016 Mario Igrec. All rights reserved.













Copyright © 2016 Mario Igrec. All rights reserved.













Copyright © 2016 Mario Igrec. All rights reserved.













Copyright © 2016 Mario Igrec. All rights reserved.













Copyright © 2016 Mario Igrec. All rights reserved.