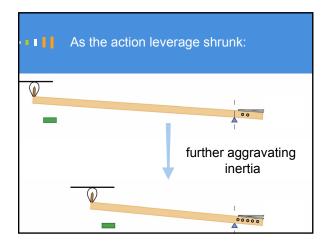

Should you modify action parts?

Traditional ways of adjusting touch

Friction, key leads
Wippen helper springs? TouchRail?
Hammers:
Lighten or add weight? How much?
How heavy should replacement hammers be?
Key ratio? Action ratio?
Do you know how to proceed?
Do you feel in control?
Are you satisfied with results?