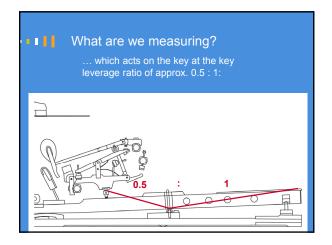

Traditional ways of analyzing touch

This yields accurate results but:
Is invasive: requires dismantling the action
Requires hours of work, adding time and expense
Not easily portable
Removing the parts can change voicing and regulation
Can't quote the job immediately