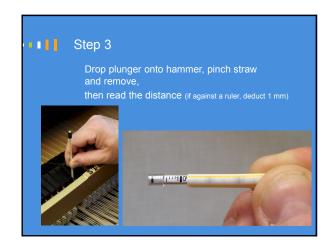

o play like xyz?"

What do you do?

How do you decide what to change?

Should you modify action parts?

Traditional ways of adjusting touch

Friction, key leads
Wippen helper springs? TouchRail?
Hammers:
Lighten or add weight? How much?
How heavy should replacement hammers be?
Key ratio? Action ratio?
Do you know how to proceed?
Do you feel in control?
Are you satisfied with results?



Traditional ways of analyzing touch

This yields accurate results but:
Is invasive: requires dismantling the action
Requires hours of work, adding time and expense
Not easily portable
Removing the parts can change voicing and regulation
Can't quote the job immediately













Copyright © 2016 Mario Igrec. All rights reserved.

























Copyright © 2016 Mario Igrec. All rights reserved.













Copyright © 2016 Mario Igrec. All rights reserved.













Copyright © 2016 Mario Igrec. All rights reserved.













Copyright © 2016 Mario Igrec. All rights reserved.













Copyright © 2016 Mario Igrec. All rights reserved.













Copyright @ 2016 Mario Igrec. All rights reserved.













Copyright © 2016 Mario Igrec. All rights reserved.













Copyright © 2016 Mario Igrec. All rights reserved.













Copyright © 2016 Mario Igrec. All rights reserved.













Copyright © 2016 Mario Igrec. All rights reserved.













Copyright © 2016 Mario Igrec. All rights reserved.













Copyright © 2016 Mario Igrec. All rights reserved.













Copyright © 2016 Mario Igrec. All rights reserved.







Scenario 2: 1970s Hamburg